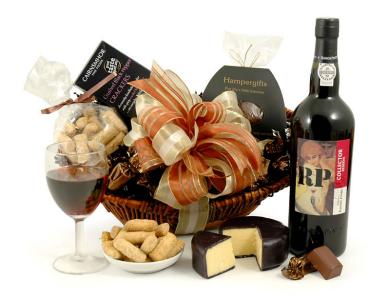

## Ramos Pinto Ruby Reserve | Luxury Port & Cheese Hamper

Ref: 160

£70.00

£61.40 ex Vat

This hamper is a delight for any port or cheese enthusiast. The centrepiece is the beautiful medal winning Ramos Pinto Collector Reserva Ruby Port . An unfiltered ruby port, blended to have the character of a five year old, it's a rich, subtle wine which goes perfectly with cheese and chocolate . The award-winning extra cracked black pepper cheddar is the perfect accompaniment. You'll also discover savoury treats like the unusual olive & sesame mini breadsticks, or the medal winning spelt crackers. Chocolate coated caramels and dark chocolate Brazils complete the gift - and the reusable wicker basket arrives beautifully hand-tied with ribbon.

## Full basket contents:

Ramos Pinto Collector Ruby Reserve Port 75cl AWARD WINNER

Mouse House Cracked Black Pepper Cheddar Truckle 100g AWARD WINNER

- ▶ Chocolate Coated Brazils 150g
- Peters Yard Fig & Spelt Sourdough Crackers 100g AWARD WINNER

- ▶ Hand Made Olive & Oregano Biscuits 100g
- ▶ Buchanans Chocolate Caramels 100g
  - PRESENTED IN AN OVAL HAND MADE SEAGRASS & WOOD BASKET
  - ▶ BASKET DIMENSIONS 33cm x 21cm x 7cm
  - ▶ ELEGANTLY GIFT WRAPPED WITH LUXURY RIBBON
  - ▶ PERSONALISED GIFT MESSAGE