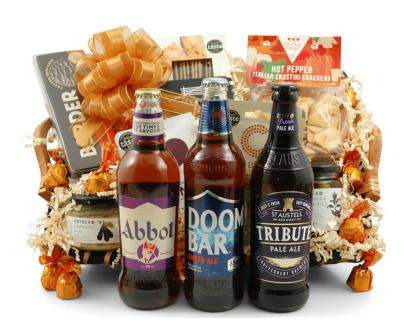

## Craft Beer Hamper with English Ales

Ref: 338

£69.99

63 63 ex Vat

This impressive **craft Ale hamper** contains three large bottles of English Ale, plus a fine mix of sweet and savoury treats to go with them. You'll find award-winning Sweet Chilli Nuts, spiced Alexandria Olives, Ginger Crunch Biscuits and Belgian Chocolate Caramels. Delve deeper in the handmade basket to find a medal-winning Aubergine Meze plus fiery Pepper Crackers & Seeded Sourdough Flatbreads to compliment the dip. This luxury beer hamper contains no less than 6 Great Taste Gold Medal winners, and arrives beautifully presented and gift wrapped with ribbon. An ideal ale gift for Father's Day, a birthday or just a *thinking of you* hamper for the beer lover you know.

| Doom Bar Amber Ale 500ml                                      |
|---------------------------------------------------------------|
| Tribute Pale Ale 500ml                                        |
| Abbott Ale 500ml                                              |
| Cambrook Sweet Chilli Peanuts & Cashews 80g AWARD WINNER      |
| Peters Yard Seeded Sourdough Flatbreads 135g AWARD WINNER     |
| Cottage Delight Dipping Crackers with Hot Pepper 170g         |
| Odysea Aubergine Meze 220g AWARD WINNER                       |
| Alexandria Olives in Extra Virgin Olive Oil 235g AWARD WINNER |
| I Love Snacks Smoked Almonds 25g AWARD WINNER                 |
| Borders Ginger Crunch Biscuits 150g AWARD WINNER              |
| Baronie Belgian Chocolate Caramel Pralines 100g               |