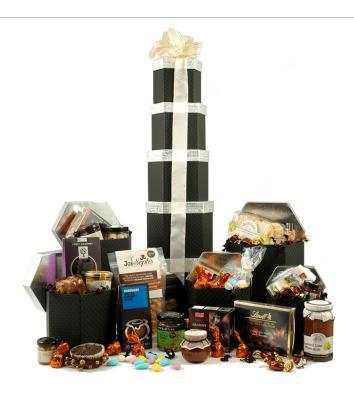

## **Festive Eye Full Tower**

Ref: 375

£119.99

£110.08 ex Vat

Standing at a **whopping 73cm**, the Festive Eye Full Tower is by far the tallest tower we create. Containing 23 premium items - including 12 award winning treats - and presented in sleek black gift boxes, this is an ideal corporate or personal Christmas food hamper. It arrives jam-packed with all manner of festive indulgences - from pickle, pâté, crackers and nuts to Christmas pudding, chocolate, fudge & award winning popcorn. And like all of our towers it arrives beautifully gift-wrapped with ribbon, ready to present to the lucky recipient. Alcohol-free and perfect for sharing at home or in an office.

Tower Height: 73cm

Traditional Christmas Pudding 100g

Pineapple & Papaya Fruits in Syrup 100ml

Borders Lemon Drizzle Melts 150g AWARD WINNER

Cottage Delight Strawberry Extra Jam 113g AWARD WINNER

Grandma Wilds Butterscotch Cookies 150g AWARD WINNER

Joe & Sephs Double Salted Caramel Popcorn 35g AWARD WINNER

The Wooden Spoon Wholegrain Citrus Grapefruit & Lime Marmalade 42g

The Wooden Spoon Plum, Pear & Apple Jam 113g AWARD WINNER

Honey Baked Flapjack 120g

Olive & Sesame Savoury Mini Breadsticks 100g

Cottage Delight Farmhouse Pâté 90g

Olives Et Al Siena Kiln Roasted Spiced Nuts 60g AWARD WINNER

Elizabeth Shaw Coconut & Hazelnut Biscuits 140g

Captain Tiptoes Dry Roasted Peanuts 51g

| ▶ Baronie Belgian Milk Chocolate Hazelnut Praline Pieces 100g   |
|-----------------------------------------------------------------|
| Cambrook Baked Umami Cashews 80g AWARD WINNER                   |
| ▶ Buttermilk Caramel & Sea Salt Crumbly Fudge 150g AWARD WINNER |
| Cottage Delight The Cheese Maker's Pickle 115g AWARD WINNER     |
| ▶ Buchanan's Chocolate Raspberry Caramels 100g AWARD WINNER     |
| Edinburgh Tea & Coffee Co. Medium Roast Coffee 56g              |
| Peters Yard Fig & Spelt Sourdough Crackers 105g AWARD WINNER    |
| Belgian Milk Chocolate Caramel Pralines 100g                    |
| Lindt Excellence 70% Cocoa 100g AWARD WINNER                    |
|                                                                 |
| ▶ TOWER HEIGHT: 73cm                                            |
| ▶ PRESENTED IN FIVE BLACK & SILVER HEXAGONAL GIFT BOXES         |
| ▶ GIFT WRAPPED WITH RIBBON                                      |
| ▶ PERSONALISED GIFT MESSAGE                                     |