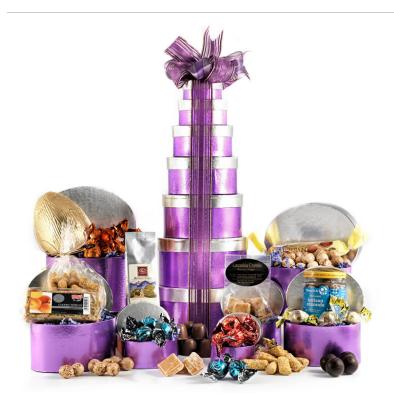

## **Happy Easter Tower**

Ref: 129

£65.00

£55.55 ex Vat

This impressive Easter Tower certainly has the edge over a bog-standard chocolate egg. It does include a delicious large Salted Caramel Chocolate Easter egg of course (it wouldn't be Easter otherwise) - but we've also added a huge array of other goodies. With enough to share around the whole family you'll be impressed by the sheer variety of chocolates and treats crammed into this 42cm tall gift tower; from medal-winning fudge, chocolate Brazils and chocolate coated marzipan to mini speckled Easter eggs, Sicilian lemon cookies and rich fruit cake. Delivered in seven carefully-stacked, re-usable purple gift boxes, the lucky recipient of this gift will be kept busy exploring what's in each one.

Tower Height: 42cm

| Salted Caramel Chocolate Easter Egg 130g                  |  |
|-----------------------------------------------------------|--|
| Mini Speckled Milk Chocolate Easter Eggs 140g             |  |
| Buttermilk Caramel & Seasalt Fudge 175g AWARD WINNER      |  |
| Zentis Chocolate Coated Marzipan Loaf 100g                |  |
| ▶ Rich Fruit Cake 150g                                    |  |
| ▶ Belgian Chocolate Hazelnut Praline Pieces 100g          |  |
| ▶ Buchanan's Milk Chocolate Eclairs 100g                  |  |
| Sicilian Lemon Butter Cookies 100g                        |  |
| ▶ Baronie Milky Crisp Belgian Chocolate Truffles 100g     |  |
| Buchanan's Chocolate Raspberry Caramels 100g AWARD WINNER |  |
| Dark Chocolate Coated Brazils 150g                        |  |
| Buchanan's Chocolate Dipped Fudge 100g AWARD WINNER       |  |

| PRESENTED IN SEVEN PURPLE & SILVER GIFT BOXES |
|-----------------------------------------------|
| TOWER HEIGHT: 42cm                            |
| GIFT WRAPPED WITH PURPLE RIBBON               |
| PERSONALISED GIFT MESSAGE                     |