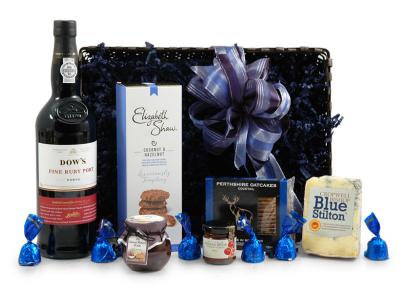

## Dow's Fine Ruby Port & Stilton Hamper

Ref: 210

£70.00

263.06 ex Vat

Send our classic Port & Stilton hamper as a perfect personal or corporate greeting. The award-winning Blue Stilton wedge is from the famous Cropwell Bishop creamery. Possessing a velvety-soft texture, it is melt-in-the-mouth delicious and will go perfectly with the *Dow's Fine Ruby Port* - a soft, rich and well balanced port; ideal for an after dinner drink. You'll also find a medal winning Cheese Maker's Pickle and a Spicy Tomato Chutney which will complement the award winning Sourdough Flatbreads. Lastly, there are some sweet treats here to enjoy too - Coconut & Hazelnut Biscuits and some delectable Belgian Praline Pieces. This luxury Stilton gift is finished with a flourish of hand-tied blue ribbon and presented in a reusable wicker tray.

Please note: The Stilton will have a max. shelf life of 3 weeks from delivery date (and min.7 days from delivery date).

| Dow's Fine Ruby Port 75cl                           |            |
|-----------------------------------------------------|------------|
| Cropwell Bishop Finest Blue Stilton Wedge 150g AWA  | ARD WINNER |
| Peters Yard Sea Salt Sourdough Flatbreads 115g AW   | ARD WINNER |
| ▶ The Wooden Spoon Spicy Tomato Chutney 35g         |            |
| Cottage Delight The Cheese Maker's Pickle 115g AW.  | ARD WINNER |
| ▶ Belgian Chocolate Milky Crisp Praline Pieces 100g |            |
| Elizabeth Shaw Coconut & Hazelnut Biscuits 140g     |            |
| ▶ PRESENTED IN WHITEASH WICKER BASKET               |            |
| ▶ BASKET DIMENSIONS: 36 x 26 x 10cm                 |            |