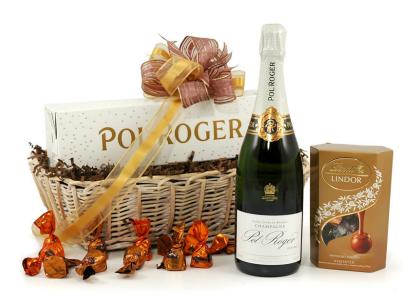

## Pol Roger Champagne Hamper

Ref: 242

£144.00

£120.00 ex Vat

Pol Roger was the favourite champagne of Sir Winston Churchill, who famously described Pol Roger's residence as ' the world's most drinkable address'. This perfect aperitif Champagne is clean and elegant with a delicious biscuity flavour. We've combined this world-renowned champagne with mouth-watering truffles from master chocolatiers Lindt, as well as medal-winning spiced nuts, awardwinning butterscotch biscuits and Belgian caramel pralines - all presented in a reusable seagrass basket, hand-tied with a flourish of gold ribbon.

- ▶ Pol Roger, Brut Réserve NV Champagne 75cl AWARD WINNER
- <sub>D</sub> 🔴

- Lindt Lindor Assorted Cornet Truffles 200g
- ▶ Olives Et Al Siena Kiln Roasted Rosemary & Chili Nuts 90g AWARD WINNER

- Gradma Wilds Butterscotch Biscuits 150g AWARD WINNER
- Baronie Belgian Chocolate Caramel Pralines 100g
  - ▶ PRESENTED IN A HAND MADE WHITEWASH WICKER BASKET
  - ▶ BASKET DIMENSIONS 38 x 30 x 10cm
  - ▶ FREE GIFT WRAPPING WITH LUXURY RIBBON