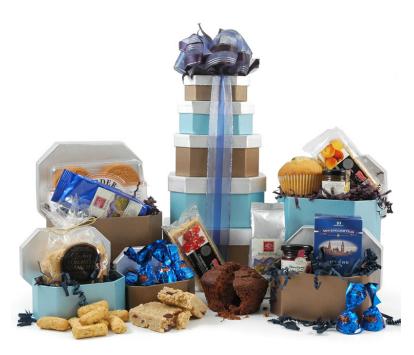

## Tea & Coffee Break Tower

Ref: 244

£44.50

£41 59 ex Vat

Take a well deserved mid-afternoon break with our Tea & Coffee Break Tower . Presented in five cocoa and sky blue gift boxes, the carefully selected contents are sure to please everyone in the home or office. With fresh ground coffee, a pair of moist muffins to choose from, and twin pots of jam and marmalade to spread on toast. Or you can brew up the classic earl gray tea and devour the devilishly good butterscotch biscuits – perfect for dunking in your cuppa! As if that's not enough you'll also discover honey & sesame breadsticks, a pair of flapjacks and some Belgian chocolates nestled in this beautiful gift.

Tower Height: 34cm

| Grandma Wild's Butterscotch Cookies 150g AWARD WINNER   |
|---------------------------------------------------------|
| The Wooden Spoon Plum Pear & Apple Jam 42g AWARD WINNER |
| The Wooden Spoon Grapefruit & Lime Marmalade 42g        |
| Double Chocolate Muffin 120g                            |
| Blueberry Muffin 120g                                   |
| Edinburgh Tea & Coffee Co Medium Roast Coffee 56g       |
| New English Teas Classic Earl Grey x 10 Envelopes       |
| Chunky Apricot Flapjack 120g                            |
| Cranberry Burst Flapjack 120g                           |
| Honey & Sesame Breadsticks 100g                         |
| Baronie Belgian Chocolate Vanilla Crisp Pieces 100g     |

| TOWER HEIGHT: 34cm                                      |
|---------------------------------------------------------|
| PRESENTED IN FIVE BEAUTIFUL COCOA & SKY BLUE GIFT BOXES |
| GIFT WRAPPED WITH RIBBON                                |
| ▶ PERSONALISED GIFT MESSAGE                             |