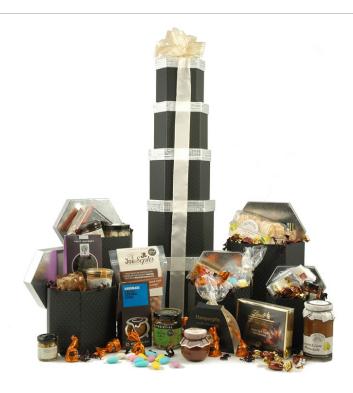

## The Eye Full Tower

Ref: 289

£119.99

£110.08 ex Vat

Standing at a **whopping 73cm** this is by far the tallest and most impressive tower in our range. Containing 23 premium items - including no less than 12 medal-winning treats - the goodies are beautifully presented in five sleek black gift boxes with silver lids. Our Eye Full Tower is ideal for friends & family and also makes a great corporate gift idea - perfect for sharing around an office. It arrives jam-packed with all manner of indulgences - from pickle, pâté, crackers and nuts to biscuits, fruit cake, chocolates, fudge & popcorn. And like all of our towers it arrives hand-tied with ribbon, ready to present to the lucky recipient.

Tower Height: 73cm

| Captain Tiptoes Dry Roasted Peanuts 51g                         |
|-----------------------------------------------------------------|
| Baronie Belgian Milk Chocolate Hazelnut Praline Pieces 100g     |
| Cambrook Baked Umami Cashews 80g AWARD WINNER                   |
| ▶ Buttermilk Caramel & Sea Salt Crumbly Fudge 150g AWARD WINNER |
| Cottage Delight The Cheese Maker's Pickle 115g AWARD WINNER     |
| ▶ Buchanan's Chocolate Raspberry Caramels 100g AWARD WINNER     |
| ▶ Edinburgh Tea & Coffee Co. Medium Roast Coffee 56g            |
| Peters Yard Fig & Spelt Sourdough Crackers 105g AWARD WINNER    |
| Belgian Milk Chocolate Caramel Pralines 100g                    |
| Lindt Excellence 70% Cocoa 100g AWARD WINNER                    |
|                                                                 |
| ▶ TOWER HEIGHT: 73cm                                            |
| PRESENTED IN FIVE BLACK & SILVER HEXAGONAL GIFT BOXES           |
| GIFT WRAPPED WITH RIBBON                                        |
| ▶ PERSONALISED GIFT MESSAGE                                     |
|                                                                 |