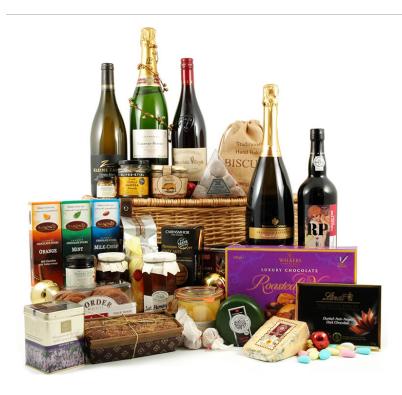

## The Majestic

Ref: 139

£425.00

£372.81 ex Vat

To drink, this opulent hamper boasts Pol Roger Champagne, Ruby Reserve Port, and a trio of first class wines . The wealth of food crammed into the wicker hamper is almost endless; sugared almonds, wild boar pâté, honey, nuts, chutney, tea, coffee, cookies and a huge amount more. There's room for a wedge of Blue Stilton and a Cheese Truckle which we couldn't include without the award winning Cheese Makers Chutney or the perfectly baked Flatbreads. In fact, there are winning combinations throughout this enormous hamper and the lucky recipient will spend days, if not weeks, indulging in the luxury contents.

Perishables: Blue Stilton & Waxed Cheese Truckle

| Medium Roast Coffee 56g                                             |      |
|---------------------------------------------------------------------|------|
| Cottage Delight The Cheese Maker's Pickle 115g AWARD WINNER         |      |
| Alice McPhersons Butter Shortbread 150g                             |      |
| Cottage Delight Spicy Mango and Ginger Chutney 115g AWARD WINNER    |      |
| Apricots in Poppy Syrup 200ml                                       |      |
| Edinburgh Tea & Coffee Co. Heather Tea Caddy 125g                   |      |
| Cottage Delight Clear Honey 340g AWARD WINNER                       |      |
| Edinburgh Preserves Wild Boar Pâté 180g                             |      |
| Baronie White & Milk Chocolate Sticks with Mocha Coffee Filling 75g |      |
| Duc d'O Belgian Chocolate Flaked Truffles 125g                      |      |
| Superior Assorted Sugared Almonds 110g                              |      |
| The Wooden Spoon Three Fruit Marmalade 340g AWARD WINNER            |      |
| Lindt Excellence Mint Intense 100g                                  |      |
| Lindt Excellence 70% Cocoa 100g AWARD WINNER                        |      |
| Peters Yard Seeded Sourdough Flatbreads 135g AWARD WINNER           |      |
| Baronie Milk Chocolate Sticks with Crispy Pieces 75g                |      |
| Elizabeth Shaw Raisin & Cocoa Biscuits 140g                         |      |
| Dark Chocolate Mint Sticks with Pure Peppermint Filling 75g         |      |
|                                                                     |      |
| PRESENTED IN A LARGE LIDDED WICKER HAMPER WITH LEATHER STRAPS & HA  | NDLE |
| ► HAMPER SIZE: 46 x 36 x 30cm                                       |      |
| ▶ PERSONALISED GIFT MESSAGE                                         |      |