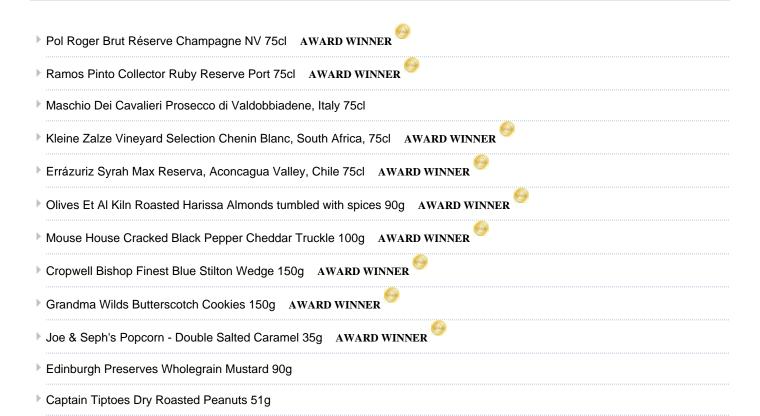

Perishables: Blue Stilton & Waxed Cheese Truckle

| Medium Roast Coffee 56g                                             |      |
|---------------------------------------------------------------------|------|
| Cottage Delight The Cheese Maker's Pickle 115g AWARD WINNER         |      |
| Alice McPhersons Butter Shortbread 150g                             |      |
| Cottage Delight Spicy Mango and Ginger Chutney 115g AWARD WINNER    |      |
| Apricots in Poppy Syrup 200ml                                       |      |
| Edinburgh Tea & Coffee Co. Heather Tea Caddy 125g                   |      |
| Cottage Delight Clear Honey 340g AWARD WINNER                       |      |
| Edinburgh Preserves Wild Boar Pâté 180g                             |      |
| Baronie White & Milk Chocolate Sticks with Mocha Coffee Filling 75g |      |
| Duc d'O Belgian Chocolate Flaked Truffles 125g                      |      |
| Superior Assorted Sugared Almonds 110g                              |      |
| The Wooden Spoon Three Fruit Marmalade 340g AWARD WINNER            |      |
| Lindt Excellence Mint Intense 100g                                  |      |
| Lindt Excellence 70% Cocoa 100g AWARD WINNER                        |      |
| Peters Yard Seeded Sourdough Flatbreads 135g AWARD WINNER           |      |
| Baronie Milk Chocolate Sticks with Crispy Pieces 75g                |      |
| Elizabeth Shaw Raisin & Cocoa Biscuits 140g                         |      |
| Dark Chocolate Mint Sticks with Pure Peppermint Filling 75g         |      |
|                                                                     |      |
| PRESENTED IN A LARGE LIDDED WICKER HAMPER WITH LEATHER STRAPS & HA  | NDLE |
| ► HAMPER SIZE: 46 x 36 x 30cm                                       |      |
| ▶ PERSONALISED GIFT MESSAGE                                         |      |