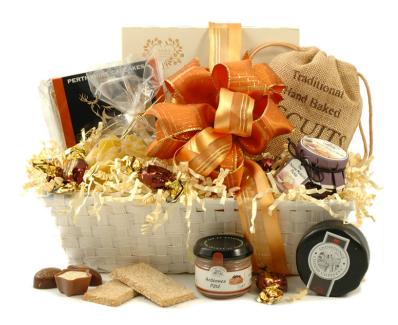

## **Cheese & Pate Choice**

Ref: 415

£49.99

£47.16 ex Vat

A charming hamper bursting with some medal winning delights. Cut a slice of the **award-winning cheddar truckle** and enjoy with the Farmhouse Pâté, seeded Flatbreads and gold medal *Mango & Ginger Chutney*. And for a sweet treat afterwards nibble on the Sicilian Lemon Cookies, Belgian Truffles or share out the Dark Chocolate Brazils. All arriving marvelously presented in a white gift-wrapped basket, along with your personal message.

Basket Size: 30cm x 23cm x 10cm

| ▶ Mouse House Cracked Black Pepper Cheddar Truckle 100g AWARD WINNER <sup>©</sup> |
|-----------------------------------------------------------------------------------|
| Peters Yard Seeded Sourdough Flatbreads135g AWARD WINNER                          |
| ▶ Sicilian Lemon Butter Cookies 100g                                              |
| ▶ Cottage Delight Farmhouse Pâté 90g                                              |
| Cottage Delight Spicy Mango and Ginger Chutney 115g AWARD WINNER                  |
| Dark Chocolate Brazils 150g                                                       |
| ▶ Duc d'O Belgian Chocolate Flaked Truffles 100g                                  |
| ▶ Baronie Belgian Milk Chocolate Caramel Pralines 100g                            |
|                                                                                   |
| PRESENTED IN A HAND MADE WHITE WOVEN BASKET                                       |
| ▶ BASKET DIMENSIONS: 30 x 23 x 10cm                                               |
| GIFT WRAPPED WITH RIBBON BY HAND                                                  |
| PERSONALISED GIFT MESSAGE                                                         |