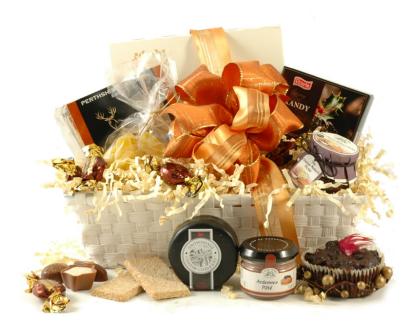

## Christmas Cheese & Pate

Ref: 368

**£54.99** £51.88 ex Vat

A charming hamper bursting with some medal winning delights. Cut a slice of the **award-winning cheddar truckle** and enjoy with the Farmhouse Pâté, award-winning Crackers and gold medal winning *Mango & Ginger Chutney*. And for a sweet treat afterwards dig into the traditional Christmas pudding, share out the chocolate Brazils or nibble on the variety of chocolates.

Please note: this item contains perishables which need to be kept chilled (waxed cheese truckle) Please choose a delivery date in **December** to ensure a best before date after Christmas.

- Mouse House Smoked Cheddar Truckle 100g AWARD WINNER
- Peters Yard Seeded Sourdough Flatbreads 135g AWARD WINNER
- Traditional Christmas Pudding 100g
- Cottage Delight Farmhouse Pâté 90g
- Cottage Delight Spicy Mango and Ginger Chutney 115g AWARD WINNER
- Dark Chocolate Brazils 150g
- Duc d'O Belgian Chocolate Flaked Truffles 100g
- Baronie Belgian Milk Chocolate Caramel Pralines 100g

▶ PRESENTED IN A HAND MADE WHITE WOVEN BASKET

- BASKET DIMENSIONS: 30 x 23 x 10cm
- ▶ GIFT WRAPPED WITH RIBBON BY HAND
- PERSONALISED GIFT MESSAGE

Prices correct as of Fri, 25/Apr/2025. Check our website for the latest prices, availabilty and delivery rates.