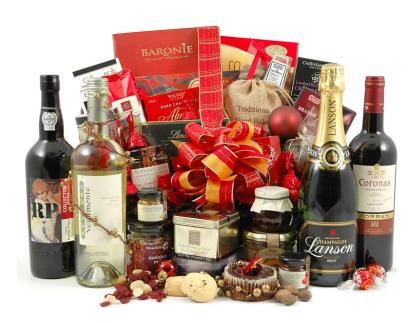

## The Decadence

Ref: 138

£270.00

£234 78 ex Vat

The ultimate in decadence, this Christmas hamper is crammed with premium and artisan food, snacks and nibbles. To drink, we've included two bottles of wine plus Lanson Champagne and a special Ramos Pinto Collector Ruby Reserve Port - both awardwinning treats. Delve to the bottom of the deep wicker basket to discover award-winning Sourdough Crackers, Wild Boar Pâté, Jam, Marmalade, Olives and Nuts. You'll also unearth Sicilian Lemon Cookies, a box of Mince Pies, Belgian Chocolate Truffles, Tea, Coffee and a lovely medal-winning Classic Christmas Pudding - to list just a few of the delicacies in store. Beautifully gift wrapped with festive red ribbon, the immense Christmas Decadence is sure to leave a lasting impression on your corporate clients, friends and family alike.

- ▶ 1 x Bottle of Lanson Black Label Champagne 75cl AWARD WINNER
- 1 x Bottle of Ramos Pinto Collector Ruby Reserve Port 75cl AWARD WINNER
- ▶ 1 x Bottle of Torres Coronas Tempranillo Catalunya, Spain, 75cl AWARD WINNER
- ▶ 1 x Bottle of Veramonte Sauvignon Blanc Reserva, Casablanca Valley, Chile 75c
- ▶ Burtree Deluxe Christmas Pudding 225g AWARD WINNER
- Dark Chocolate Coated Brazils 150g
- The Wooden Spoon Three Fruit Marmalade (Orange, Lemon, Grapefruit) 340g AWARD WINNER
- Edinburgh Tea & Coffee Co. Fresh Ground Breakfast Coffee 56g
- Alexandria Olives in Extra Virgin Olive Oil 235g AWARD WINNER
- Cottage Delight Festive Fruit Jam 113g AWARD WINNER
- Duc d'O Belgian Chocolate Flaked Truffles 100g
- Edinburgh Preserves Wild Boar Pâté 180g

Grandma Wilds Luxury Deep Filled Brandy Mince Pies x 4

Captin Tiptoes Dry Roasted Peanuts 51g

Sicilian Lemon Butter Cookies in Hessian Bag 100g

Peters Yard Fig & Spelt Sourdough Crackers 100g AWARD WINNER

Lindt Lindor Milk Chocolate Cornet Truffles 50g

Joe & Seph's Cosmopolitan Popcorn with Caramel, Cranberry, Orange, Lime, Vodka & Triple Sec 32g AWARD WINNER

Lindt Excellence Chilli Intense 100g

Lindt Excellence Chilli Intense 100g

Belgian Chocolate Cherry Liqueurs 100g

Edinburgh Tea & Coffee Co. Earl Grey Tea Caddy 125g

Alice McPhersons Petticoat Tails Luxury Shortbread 150g

PRESENTED IN A DEEP REUSABLE WICKER BASKET

BASKET SIZE: 43 x 34 x 16cm