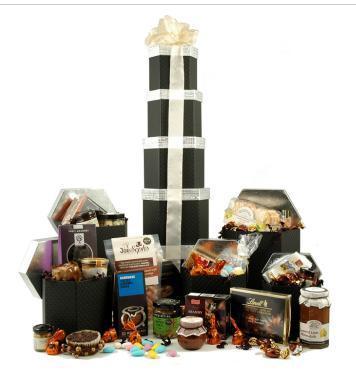

## **Festive Eye Full Tower**

Ref: 375

£119.99

£110.08 ex Vat

Standing at a **whopping 73cm**, the Festive Eye Full Tower is by far the tallest tower we create. Containing 23 premium items - including 12 award winning treats - and presented in sleek black gift boxes, this is an ideal corporate or personal Christmas food hamper. It arrives jam-packed with all manner of festive indulgences - from pickle, pâté, crackers and nuts to Christmas pudding, chocolate, fudge & award winning popcorn. And like all of our towers it arrives beautifully gift-wrapped with ribbon, ready to present to the lucky recipient. Alcohol-free and perfect for sharing at home or in an office.

Tower Height: 73cm

| Traditional Christmas Pudding 100g                                 |
|--------------------------------------------------------------------|
| ▶ Pineapple & Papaya Fruits in Syrup 100ml                         |
| Borders Lemon Drizzle Melts 150g AWARD WINNER                      |
| Cottage Delight Strawberry Extra Jam 113g AWARD WINNER             |
| Forandma Wilds Butterscotch Cookies 150g AWARD WINNER              |
| Joe & Sephs Double Salted Caramel Popcorn 35g AWARD WINNER         |
| The Wooden Spoon Wholegrain Citrus Grapefruit & Lime Marmalade 42g |
| ▶ The Wooden Spoon Plum, Pear & Apple Jam 113g AWARD WINNER 🥯      |
| Honey Baked Flapjack 120g                                          |
| Olive & Sesame Savoury Mini Breadsticks 100g                       |
| Cottage Delight Farmhouse Pâté 90g                                 |
| Olives Et Al Siena Kiln Roasted Spiced Nuts 60g AWARD WINNER       |
| Elizabeth Shaw Coconut & Hazelnut Biscuits 140g                    |
| Captain Tiptoes Dry Roasted Peanuts 51g                            |

| Baronie Belgian Milk Chocolate Hazelnut Praline Pieces 100g   |
|---------------------------------------------------------------|
| Cambrook Baked Umami Cashews 80g AWARD WINNER                 |
| Buttermilk Caramel & Sea Salt Crumbly Fudge 150g AWARD WINNER |
| Cottage Delight The Cheese Maker's Pickle 115g AWARD WINNER   |
| Buchanan's Chocolate Raspberry Caramels 100g AWARD WINNER     |
| Edinburgh Tea & Coffee Co. Medium Roast Coffee 56g            |
| Peters Yard Fig & Spelt Sourdough Crackers 105g AWARD WINNER  |
| Belgian Milk Chocolate Caramel Pralines 100g                  |
| Lindt Excellence 70% Cocoa 100g AWARD WINNER                  |

- ▶ TOWER HEIGHT: 73cm
- ▶ PRESENTED IN FIVE BLACK & SILVER HEXAGONAL GIFT BOXES
- ▶ GIFT WRAPPED WITH RIBBON
- ▶ PERSONALISED GIFT MESSAGE

Prices correct as of Fri, 25/Apr/2025. Check our website for the latest prices, availability and delivery rates.