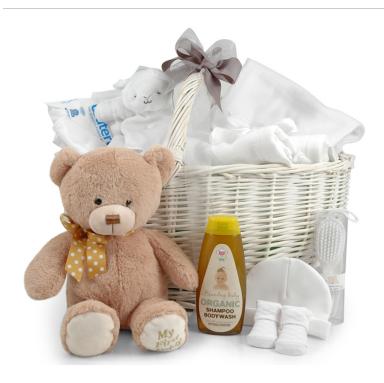

## **Newborn Welcome** Basket with 25cm **Teddy**

Ref: 427

£120.00

The new arrival will be receiving a fair amount of gifts but this huge wicker basket will certainly stand out from the rest. It contains everything a newborn needs. along with some premium luxuries it's just nice to have. The large 25cm soft teddy can be treasured for a lifetime. The lamb comforter will be a favourite at bedtime as will the incredibly soft bamboo swaddle. No newborn hamper would be complete without a slew of other handy everyday accessories including a hooded bath towel, bandana bib, brush & comb set, cotton bodysuit, muslin square, cotton socks and an infant hat. You'll also find essential baby wipes containing no chemicals, just 99.9% water and a drop of fruit extract - perfect for the newborns sensitive skin. And come bathtime the award-winning, certified Organic shampoo & bodywash will be just the thing to give the little one his bath. The large white basket with handle will make a beautiful keepsake or storage basket afterwards. And with everything in neutral colours this is the ideal gift to celebrate the birth of a baby boy or girl. All arriving to their door hand-tied with ribbon along with your personal message of congratulations.

Basket Size: 46 x 32 x 32cm (L x W x H)

- Keel Toys 25cm Keeleco Teddy
- Large Bamboo Swaddle Made from 100% Super Soft Viscose Bamboo, 120cm x 120cm
- ▶ White Hooded Towel 100% Cotton
- Beaming Baby Organic Shampoo & Bodywash 250ml AWARD WINNER

- Baby Lamb Plush Comforter, 30 x 30cm White
- Bandana Bib White
- Brush and Comb Set White

| Cotton Bodysuit                       |                                    |
|---------------------------------------|------------------------------------|
| Newborn Socks - White                 |                                    |
| ▶ 100% Cotton Muslin Square 70 x 70cm | n - White                          |
| Water Wipes - Baby Wipes Made from    |                                    |
| ▶ Newborn Infants Hat - White         |                                    |
|                                       |                                    |
|                                       | ON-LINED WICKER BASKET WITH HANDLE |
| ▶ BASKET DIMENSIONS - 46 x 32         | x 32cm (L x W x H)                 |
| GIFT WRAPPED WITH RIBBON I            | BY HAND                            |
| PERSONALISED GIFT MESSAG              | E                                  |