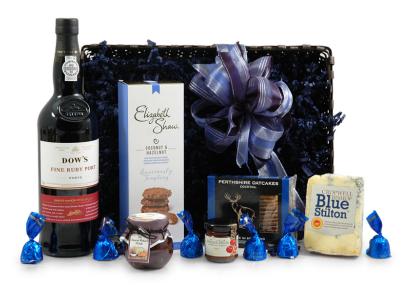

## Fine Ruby Port & Stilton

Ref: 210

**£60.00** £54.05 ex Vat

This classic Fine Ruby Port & Stilton hamper is ideal as a personal or corporate gift. The awardwinning Blue Stilton wedge is from the famous Cropwell Bishop creamery. Velvety-soft and melt-inthe-mouth delicious, it will go perfectly with the Dow's Fine Ruby Port - a rich and well balanced port, ideal for an after dinner drink. You'll also find Pickle & Chutney which perfectly complement the medalwinning Sourdough Flatbreads. There are some sweet treats here to enjoy too - Coconut & Hazelnut Biscuits and some delectable Belgian Chocolate Pralines. This timeless Port & Stilton hamper is beautifully finished with a flourish of hand-tied blue ribbon and presented in a reusable basket. Add your personalised greeting and get this delivered next day if you order by 12pm.

Please note: The Stilton will have a max. shelf life of 3 weeks from delivery date (and min.7 days from delivery date).

Dow's Fine Ruby Port 75cl
Cropwell Bishop Finest Blue Stilton Wedge 150g AWARD WINNER
Peters Yard Sea Salt Sourdough Flatbreads 115g AWARD WINNER
The Wooden Spoon Spicy Tomato Chutney 35g
Cottage Delight The Cheese Maker's Pickle 115g AWARD WINNER
Belgian Chocolate Milky Crisp Praline Pieces 100g
Elizabeth Shaw Coconut & Hazelnut Biscuits 140g