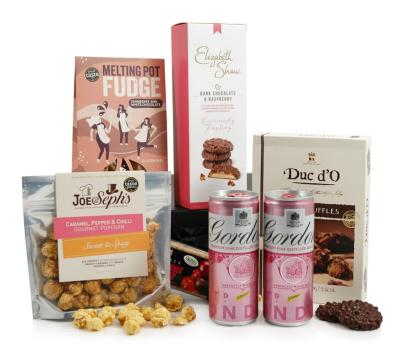

## Pink Gin & Tonic Gift Box

Ref: 448

£47.50

This Pink Gin & Tonic gift hamper contains the perfect combination of sweet and spicy. Indulge their sweet tooth with the Strawberry & Clotted Cream Fudge, Cranberry Flapjack, Belgian Truffles and mouth watering Chocolate & Raspberry Cookies. The medal-winning fiery Pepper, Chilli & Caramel Popcorn makes the perfect partner for the refreshing pair of Pink Gin & Tonics that create the centrepiece of this hamper. All presented in a sleek re-usable, magnetically sealed gift box, with your personalised message - your loved one will be tickled pink when this arrives on their doorstep.

- ▶ 2 x Gordon's Pink Gin & Schweppes Premixed Tonic 250ml
- ▶ Joe & Seph's Caramel, Black Pepper & Chilli Popcorn 32g AWARD WINNER
- Elizabeth Shaw Chocolate & Salted Caramel Biscuits 140g
- ▶ Buttermilk Strawberry & Clotted Cream Fudge 175g
- Cranberry Burst Flapjack 120g
- Duc d'O Belgian Chocolate Flaked Truffles 100g
  - ▶ PRESENTED IN A REUSABLE, MAGNETICALLY SEALED GIFT BOX
  - DIMENSIONS (LxWxH) = 32cm x 22cm x 10cm
  - ▶ PERSONALISED GIFT MESSAGE