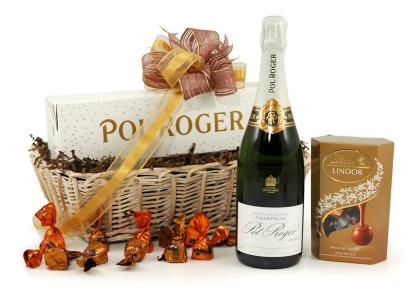

## Pol Roger Champagne Hamper

Ref: 242

**£145.00** 

Pol Roger was the favourite champagne of Sir Winston Churchill, who famously described Pol Roger's residence as ' *the world's most drinkable address*'. This perfect aperitif Champagne is clean and elegant with a delicious biscuity flavour. We've combined this **world-renowned champagne** with mouth-watering truffles from master chocolatiers Lindt, as well as medal-winning spiced nuts, awardwinning chocolate biscuits and Belgian caramel pralines - all presented in a reusable seagrass basket, hand-tied with a flourish of gold ribbon.

- Pol Roger, Brut Réserve NV Champagne 75cl AWARD WINNER
- Lindt Lindor Assorted Cornet Truffles 200g
- Clives Et Al Siena Kiln Roasted Rosemary & Chili Nuts 90g AWARD WINNER
- Borders Milk Chocolate Gingers Biscuits 150g AWARD WINNER
- Baronie Belgian Chocolate Caramel Pralines 100g

## ▶ PRESENTED IN A HAND MADE WHITEWASH WICKER BASKET

- BASKET DIMENSIONS 38 x 30 x 10cm
- ▶ FREE GIFT WRAPPING WITH LUXURY RIBBON

Prices correct as of Fri, 25/Apr/2025. Check our website for the latest prices, availability and delivery rates.