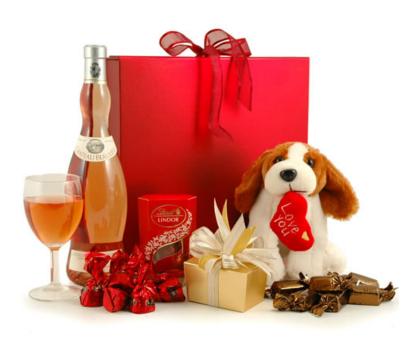

## Rosé, Chocs & Cuddly **Puppy**

Ref: 147

£44.99

A stunningly presented, pink-hued rosé from the south of France arrives with an adorably cuddly, soft and floppy-eared 'love you' puppy. Open the red gift box and you'll also discover a mouth watering selection of Belgian & Swiss chocolates - just perfect for the one you love.

- Coteaux Varois en Provence Rosé, Reflet, Estandon, France 75cl AWARD WINNER
- Cuddly Floppy Dog with "I Love You" Heart, 20cm
- ▶ Lindt Lindor Milk Chocolate Cornet Truffles 37g
- ▶ Gold Ballotin of Belgian Caramel Pralines 100g
- ▶ Buchanan's Chocolate Raspberry Caramels 100g
  - ▶ PRESENTED IN A RED GIFT BOX DIMENSIONS 30 x 30 x 9cm
  - ▶ PERSONALISED GIFT MESSAGE