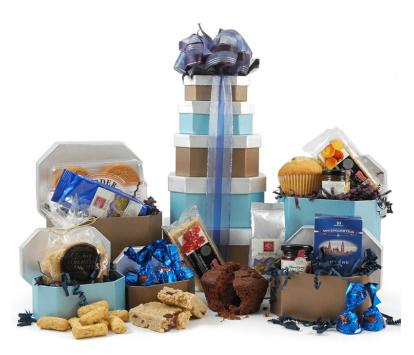

## Tea & Coffee Break Tower

Ref: 244

£44.50

£41 59 ex Vat

Take a well deserved mid-afternoon break with our Tea & Coffee Break Tower . Presented in five cocoa and sky blue gift boxes, the carefully selected contents are sure to please everyone in the home or office. With fresh ground coffee, a pair of moist muffins to choose from, and twin pots of jam and marmalade to spread on toast. Or you can brew up the classic earl gray tea and devour the devilishly good butterscotch biscuits – perfect for dunking in your cuppa! As if that's not enough you'll also discover honey & sesame breadsticks, a pair of flapjacks and some Belgian chocolates nestled in this beautiful gift.

Tower Height: 34cm

| Grandma Wild's Butterscotch Cookies 150g AWARD WINNER   |
|---------------------------------------------------------|
| The Wooden Spoon Plum Pear & Apple Jam 42g AWARD WINNER |
| The Wooden Spoon Grapefruit & Lime Marmalade 42g        |
| Double Chocolate Muffin 120g                            |
| Blueberry Muffin 120g                                   |
| Edinburgh Tea & Coffee Co Medium Roast Coffee 56g       |
| New English Teas Classic Earl Grey x 10 Envelopes       |
| Chunky Apricot Flapjack 120g                            |
| Cranberry Burst Flapjack 120g                           |
| Honey & Sesame Breadsticks 100g                         |
| Baronie Belgian Chocolate Vanilla Crisp Pieces 100g     |

| ▶ TOWER HEIGHT: 34cm                                    |
|---------------------------------------------------------|
| PRESENTED IN FIVE BEAUTIFUL COCOA & SKY BLUE GIFT BOXES |
| ▶ GIFT WRAPPED WITH RIBBON                              |
| ▶ PERSONALISED GIFT MESSAGE                             |