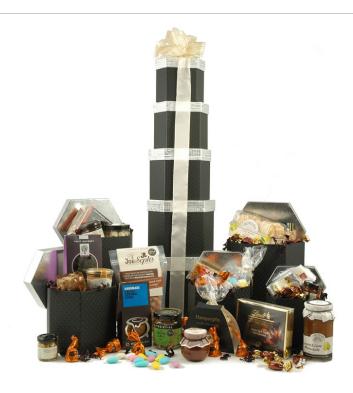

## The Eye Full Tower

Ref: 289

£119.99

£110.08 ex Vat

Standing at a **whopping 73cm** this is by far the tallest and most impressive tower in our range. Containing 23 premium items - including no less than 12 medal-winning treats - the goodies are beautifully presented in five sleek black gift boxes with silver lids. Our Eye Full Tower is ideal for friends & family and also makes a great corporate gift idea - perfect for sharing around an office. It arrives jam-packed with all manner of indulgences - from pickle, pâté, crackers and nuts to biscuits, fruit cake, chocolates, fudge & popcorn. And like all of our towers it arrives hand-tied with ribbon, ready to present to the lucky recipient.

Tower Height: 73cm

| Rich Fruit Cake 150g                                                 |
|----------------------------------------------------------------------|
| Pineapple & Papaya Fruits in Syrup 100ml                             |
| ▶ Borders Lemon Drizzle Melts 150g AWARD WINNER                      |
| Cottage Delight Strawberry Extra Jam 113g AWARD WINNER               |
| Figure Grandma Wilds Butterscotch Cookies 150g AWARD WINNER          |
| ▶ Joe & Sephs Double Salted Caramel Popcorn 35g AWARD WINNER         |
| ▶ The Wooden Spoon Wholegrain Citrus Grapefruit & Lime Marmalade 42g |
| ▶ The Wooden Spoon Plum, Pear & Apple Jam 113g AWARD WINNER          |
| ▶ Honey Baked Flapjack 120g                                          |
| ▶ Olive & Sesame Savoury Mini Breadsticks 100g                       |
| ▶ Cottage Delight Farmhouse Pâté 90g                                 |
| ▶ Olives Et Al Siena Kiln Roasted Spiced Nuts 60g AWARD WINNER       |
| ▶ Elizabeth Shaw Coconut & Hazelnut Biscuits 140g                    |