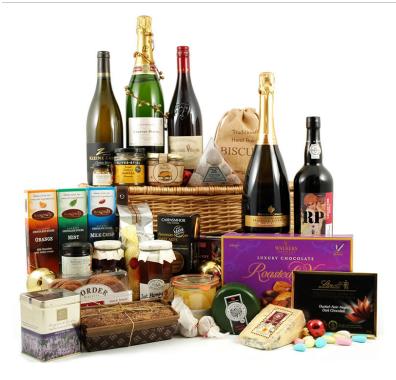

## **The Majestic**

Ref: 139

**£425.00** 

To drink, this opulent hamper boasts **Pol Roger Champagne, Ruby Reserve Port, and a trio of first class wines** . The wealth of food crammed into the wicker hamper is almost endless; wild boar pâté, Belgian chocolates, sugared almonds, nuts, pickle, jam, tea, coffee, fruits in syrup, cookies and a huge amount more. There's room for a wedge of Blue Stilton and an award-winning Cheddar Cheese Truckle which we couldn't include without the medalwinning Chutney or the perfectly baked Sourdough Flatbreads. In fact, there are winning combinations throughout this enormous hamper and the lucky recipient will spend days, if not weeks, indulging in the luxury contents.

## ▶ PRESENTED IN A LARGE LIDDED WICKER HAMPER WITH LEATHER STRAPS & HANDLE