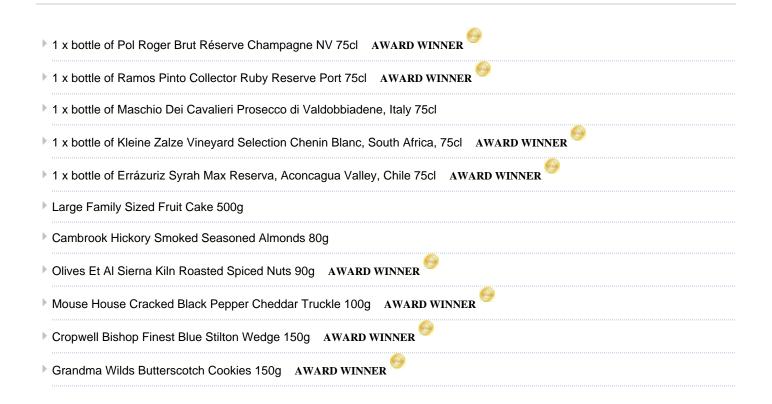

## **The Majestic**

Ref: 139

**£425.00** 

To drink, this opulent hamper boasts **Pol Roger Champagne, Ruby Reserve Port, and a trio of first class wines** . The wealth of food crammed into the wicker hamper is almost endless; wild boar pâté, Belgian chocolates, sugared almonds, nuts, pickle, jam, tea, coffee, fruits in syrup, cookies and a huge amount more. There's room for a wedge of Blue Stilton and an award-winning Cheddar Cheese Truckle which we couldn't include without the medalwinning Chutney or the perfectly baked Sourdough Flatbreads. In fact, there are winning combinations throughout this enormous hamper and the lucky recipient will spend days, if not weeks, indulging in the luxury contents.

Perishables: Blue Stilton & Waxed Cheese Truckle

| Joe & Seph's Popcorn - Double Salted Caramel 35g AWARD WINNER       |
|---------------------------------------------------------------------|
| Captain Tiptoes Dry Roasted Peanuts 51g                             |
| Medium Roast Coffee 56g                                             |
| Cottage Delight The Cheese Maker's Pickle 115g AWARD WINNER         |
| Alice McPhersons Butter Shortbread 150g                             |
| Cottage Delight Spicy Mango and Ginger Chutney 115g AWARD WINNER    |
| ▶ Pineapple & Papaya in Vanilla Syrup 200ml                         |
| Edinburgh Tea & Coffee Co. Earl Grey Tea Caddy 125g                 |
| Acacia Honey 50g                                                    |
| Edinburgh Preserves Wild Boar Pâté 180g                             |
| Baronie Dark Chocolate Mint Sticks with Pure Peppermint Filling 75g |
| Duc d'O Belgian Chocolate Flaked Truffles 125g                      |
| Sugared Almonds 110g                                                |
| Cottage Delight Strawberry Extra Jam 340g AWARD WINNER              |
| Lindt Excellence Mint Intense 100g                                  |
| Lindt Excellence 70% Cocoa 100g AWARD WINNER                        |
| Peters Yard Seeded Sourdough Flatbreads 135g AWARD WINNER           |
| Baronie Milk Chocolate Sticks with Crispy Pieces 75g                |
| Elizabeth Shaw Raisin & Cocoa Biscuits 140g                         |
| Baronie Vanilla Crisp Pralines Pieces 100                           |