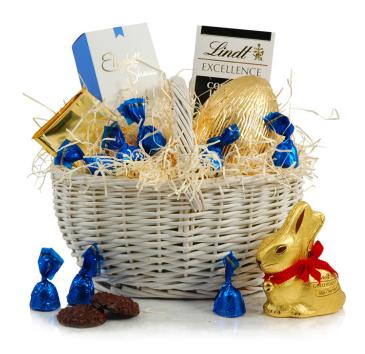

## Lindt Easter Bunny Basket

Ref: 278

£46.50

£38.75 ex vai

This charming Easter basket contains a diverse selection of premium chocolates and biscuits. Including Willie's Cacao Sea Flake Chocolate, Gourmet Coconut & Hazelnut Biscuits, Belgian Praline Pieces, the iconic Lindt Gold Easter Bunny along with, of course, a large milk chocolate Easter egg. This mouth watering selection is presented in a beautiful whitewash cotton-lined basket, hand-tied with a flourish of blue ribbon, to reuse when the treats are all gone.

Basket Size: 26cm x 20cm x 14cm (20cm w /Handle) - L x W x H

Lindt Lindor Gold Bunny 100g

Large Milk Chocolate Easter Egg 130g

Elizabeth Shaw Coconut & Hazelnut Biscuits 140g

Lindt Excellence Dark Coconut Intense 100g

Belgian Chocolate Milk Crisp Praline Pieces 100g

Willies Cacao Sea Salt Flakes Chocolate Bar 50g

PRESENTED IN A WICKER COTTON-LINED BASKET WITH HANDLE

Prices correct as of Sat, 27/Jul/2024. Check our website for the latest prices, availabilty and delivery rates.